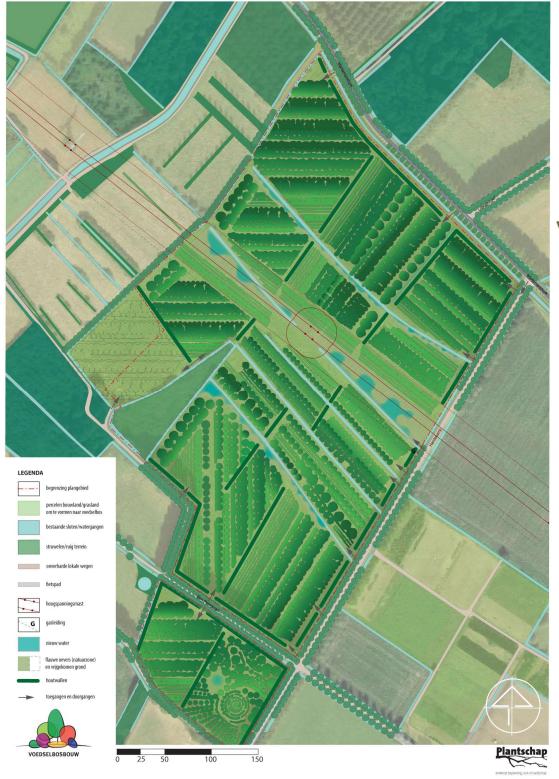

## **Sketch Schijndel Food Forest**

20 hectares (49.5 acres), lease agreement between Stichting Voedselbosbouw and Province of Brabant, the Netherlands

"Food in the Anthropocene represents one of the greatest health and environmental challenges of the 21st century"