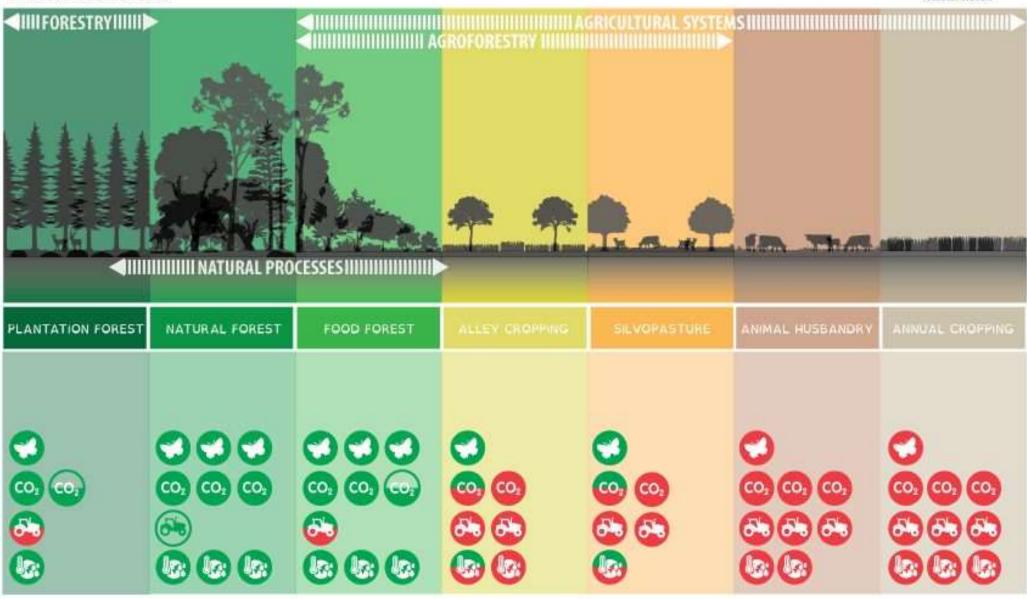

spp





## **Sketch Schijndel Food Forest**

20 hectares (49.5 acres), lease agreement between Stichting Voedselbosbouw and Province of Brabant, the Netherlands







"Food in the Anthropocene represents one of the greatest health and environmental challenges of the 21st century"

EAT-Lancet Commission on healthy diets from sustainable food systems

## THE LANCET

The best science for better lives

"Plant healthy and sustainable crops. Ensuring that the diets of 10 billion people are both healthy and sustainable will require an increase of the production of fruits, vegetables, legumes and nuts by 9% annually and 50–150% by 2050."





Pepels, Niek.

Do food forests need fertiliser?

Farming Systems Ecology, Wageningen University & Research, 2019



## LAND USE



WWW.VOEDSELBOSBOUW.ORG