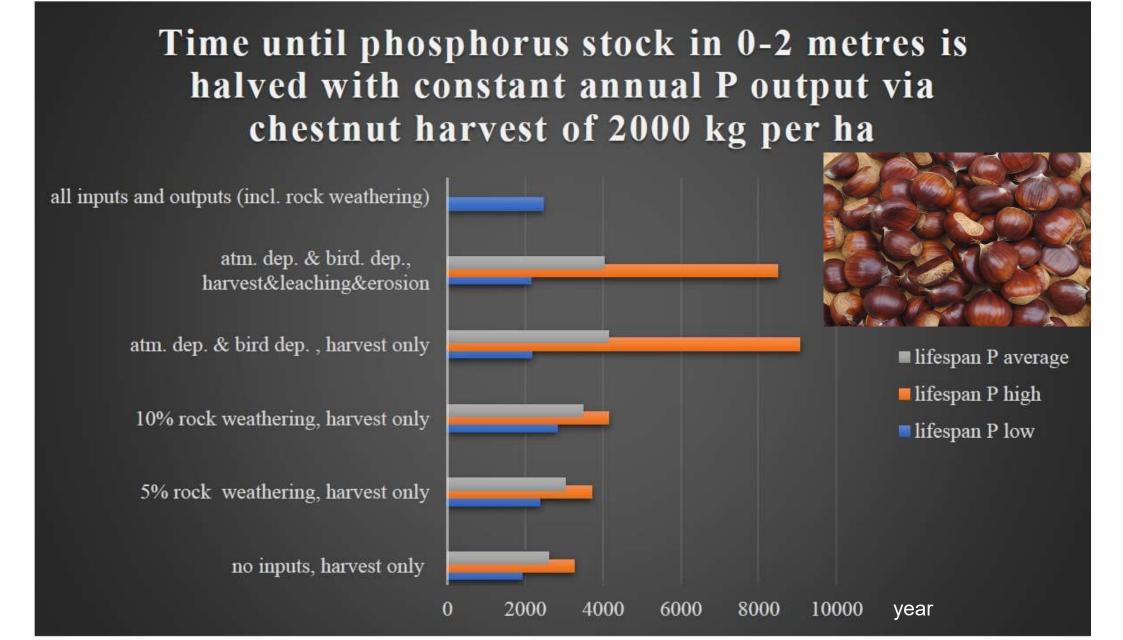

Pepels, Niek.

Do food forests need fertiliser?

Farming Systems Ecology, Wageningen University & Research, 2019