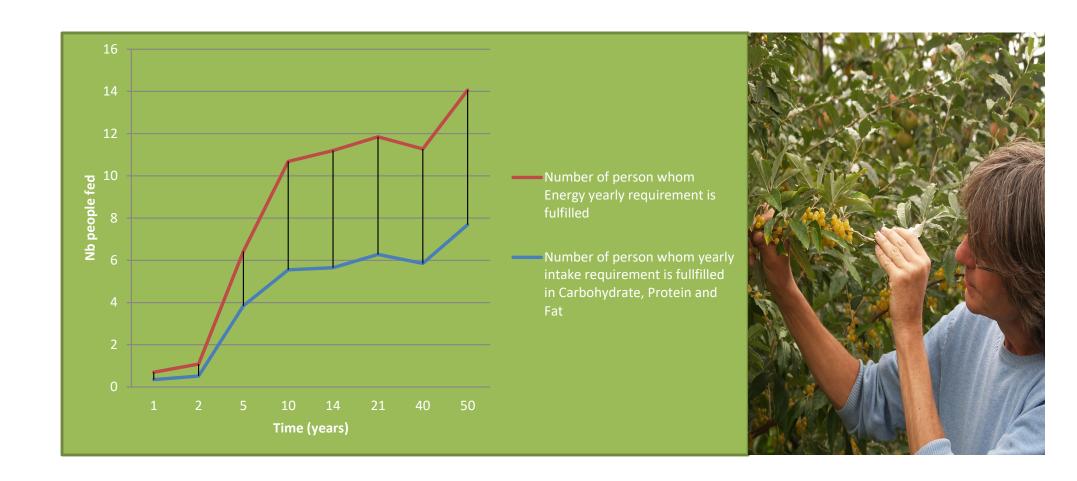

Boulestreau, Yann (Co-author Wouter van Eck).

Design and Performance evaluation of 1ha theoretical productive food forest
Farming Systems Ecology, Wageningen University & Research, 2017

Actinidia arguta; Allium ursinum; Aronia melanocarpa; Castanea sativa; Corylus avellana; Eleaegnus umbellata; Hemerocallis spp.; Hippophaé rhamnoïdes; Juglans regia; Malus domestica; Prunus domestica; Prunus dulcis; Rheum spp.; Ribes rubrum; Rubus idaeus; Sambucus spp