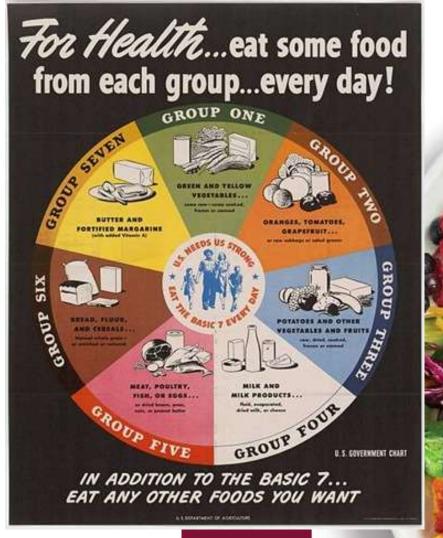

Food Forests can attract many visitors, enjoying lush growing plants. Quite often this question pops up: "Can you feed the world this way?"

**Canada's Dietary Guidelines** 

The way we produce our food matters; dietary choices can help reduce emissions and pressure on land.