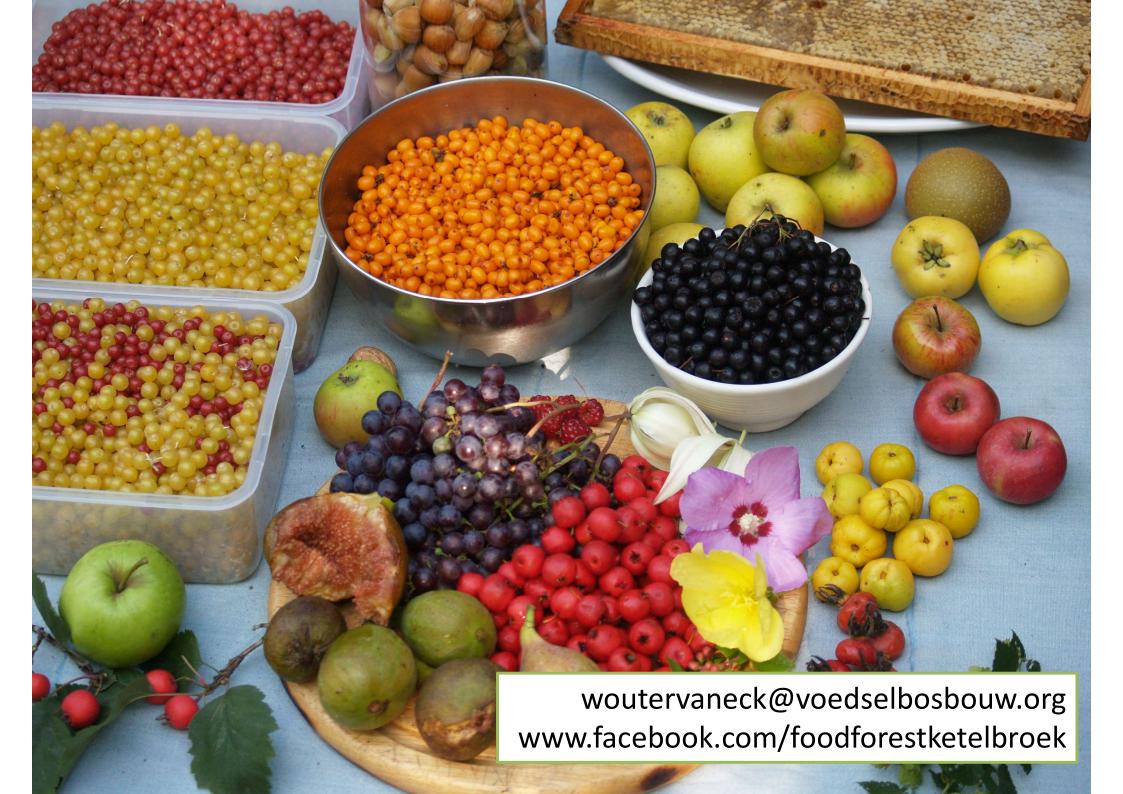

Boulestreau, Yann (Co-author Wouter van Eck).

Design and Performance evaluation of 1ha theoretical productive food forest
Farming Systems Ecology, Wageningen University & Research, 2017

Actinidia arguta; Allium ursinum; Aronia melanocarpa; Castanea sativa; Corylus avellana; Eleaegnus umbellata; Hemerocallis spp.; Hippophaé rhamnoïdes; Juglans regia; Malus domestica; Prunus domestica; Prunus dulcis; Rheum spp.; Ribes rubrum; Rubus idaeus; Sambucus spp