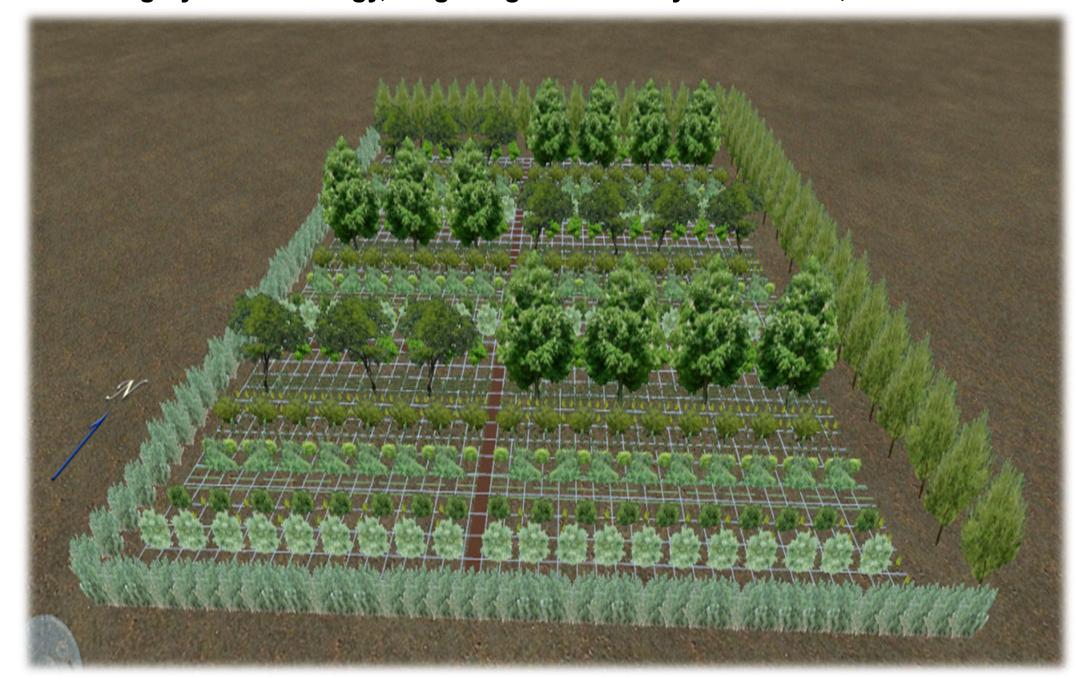

Boulestreau, Yann (Co-author Wouter van Eck).

Design and Performance evaluation of 1ha theoretical productive food forest
Farming Systems Ecology, Wageningen University & Research, 2017

Actinidia arguta; Allium ursinum; Aronia melanocarpa; Castanea sativa; Corylus avellana; Eleaegnus umbellata; Hemerocallis spp.; Hippophaé rhamnoïdes; Juglans regia; Malus domestica; Prunus domestica; Prunus dulcis; Rheum spp.; Ribes rubrum; Rubus idaeus; Sambucus spp