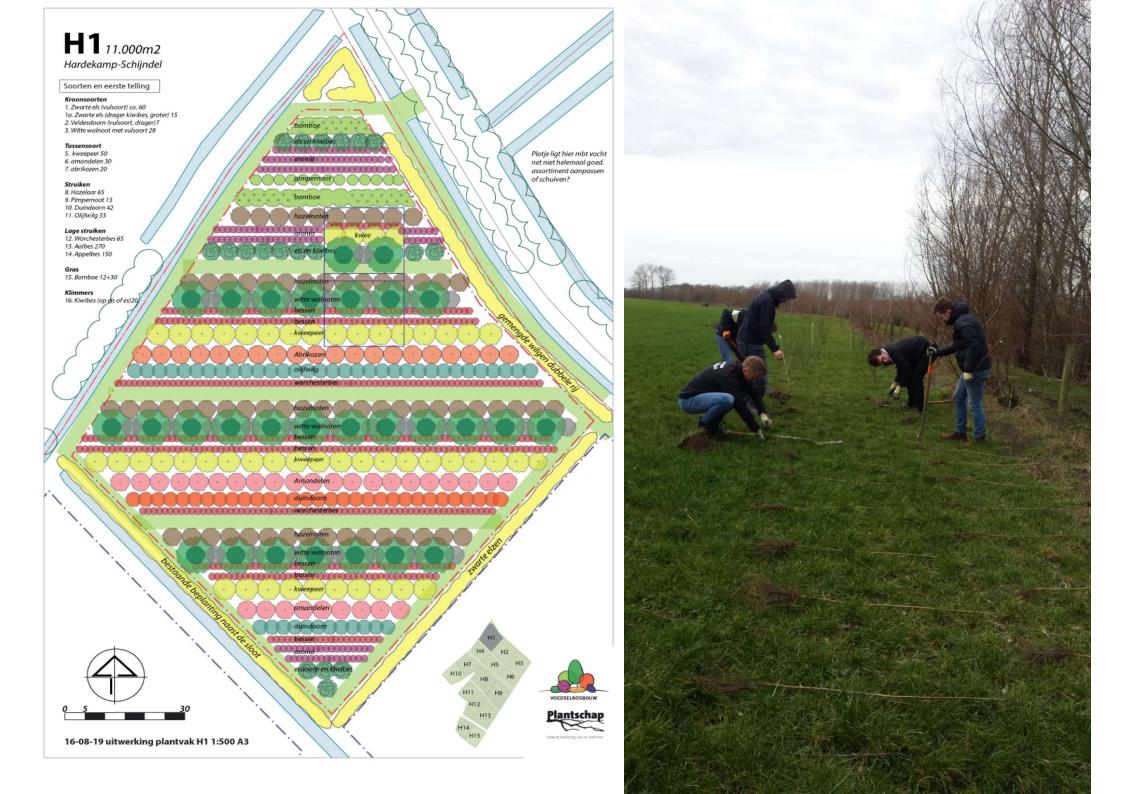

## **Sketch Schijndel Food Forest**

20 hectares (49.5 acres), lease agreement between Stichting Voedselbosbouw and Province of Brabant, the Netherlands

"Food in the Anthropocene represents one of the greatest health and environmental challenges of the 21st century"