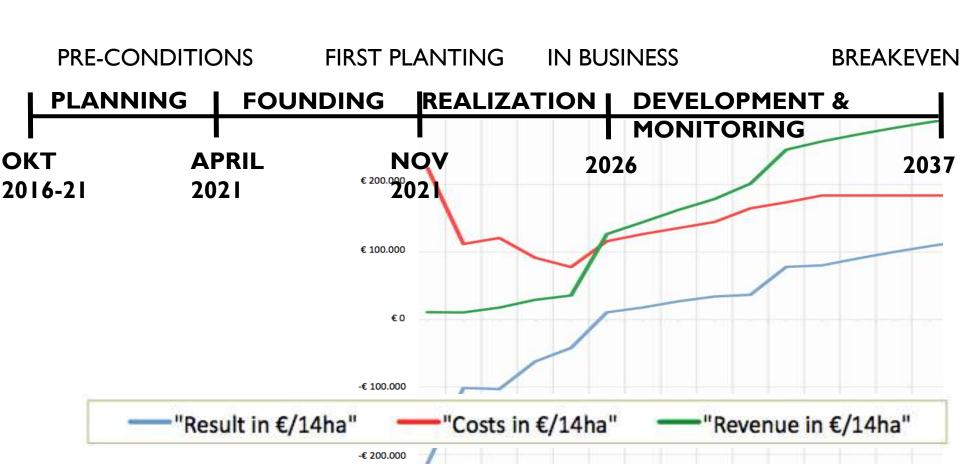

#### FOOD FORESTRY

- LONG TERM PLANNING
- INVESTMENT €500.000
- BUILD UP NEW TASK AND KNOWLEDGE STRUCTURE
- BREAKEVEN 15 YRS
- GROWTH MODEL

# **PROGNOSIS 2037**

OVERALL RESULT €100.000 PAID WORK 800 DAYS VS. MARGINAL RESULTS LITTLE MANAGEMENT

## **TIMELINE**