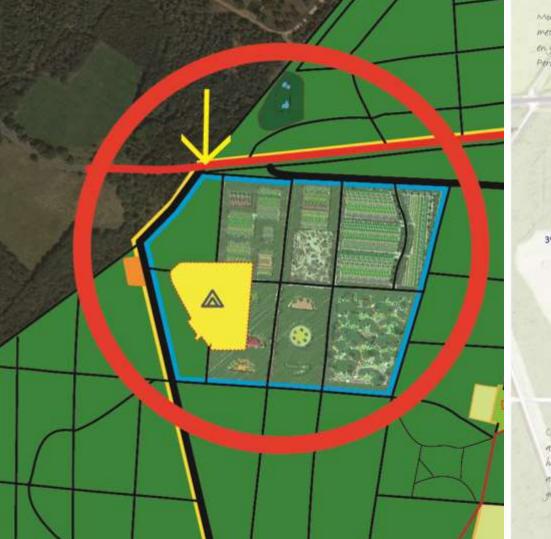

# COLLABORATION PILOT LOCATION WELNA 4 BUSINESSCASES

Model camping, vakken mer randlengte von aanvolling en gastrovamie Percentage kaal -==== verdichten met sørten Ratsanele ha Ouverse waardeval hint mengen met verdielgevassen.

Volume productie 415m Gasermomie 393m 415m Beleving 342m Budwersiteit

combinationedel alles modelijk, at hankelijk van ricke activiteiten en toegevoegde waarden

Halfspen deel Ze laren

Wand en waarde behonden. Aanvillen op biodiversiteit