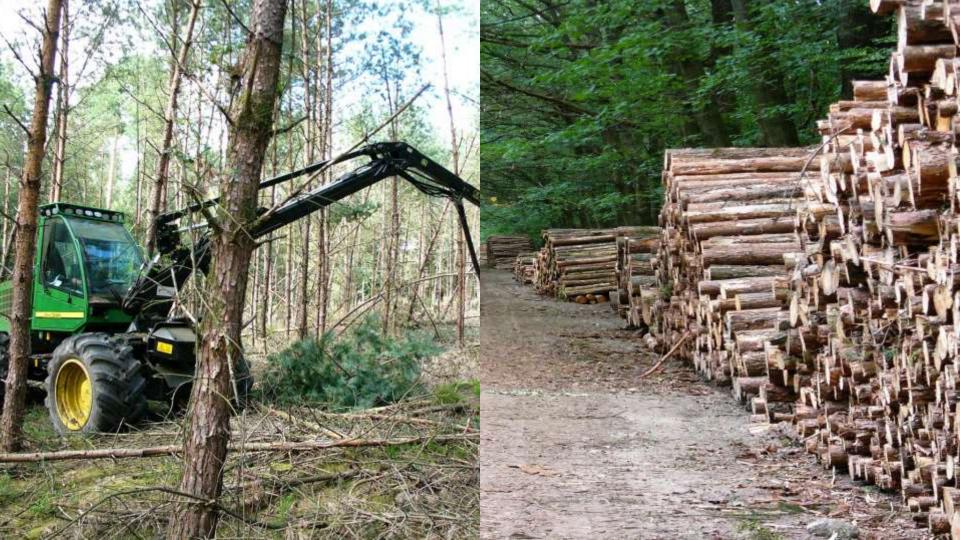

BIODIVERSITY
CLIMATE
DISCONTENT CUTTING OF TREES
POOR RESULTS

BIODIVERSITY
CLIMATE
DISCONTENT CUTTING OF TREES
POOR RESULTS